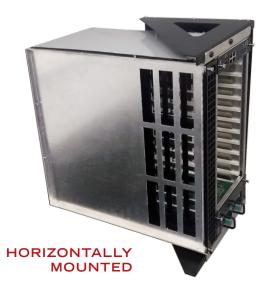

### **PRODUCT OVERVIEW**

The **NXG-WMB** provides users with a convenient installation solution when 19 inches of rack space is not available. The **NXG-WMB** can be fastened to a wall in either a horizontal, or vertical module configuration. Mounting holes are easily accessible eliminating any need for installation templates.

#### 6RU - HOLDS AN EXTRA 1RU DEVICE, SUCH AS A BT-CMTS SERIES UNIT

TOP VIEW WHEN VERTICALLY MOUNTED