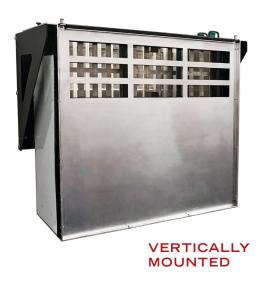

### **PRODUCT OVERVIEW**

The **NXG-WMB** provides users with a convenient installation solution when 19 inches of rack space is not available. The **NXG-WMB** can be fastened to a wall in either a horizontal, or vertical module configuration. Mounting holes are easily accessible eliminating any need for installation templates.

#### 6RU - HOLDS AN EXTRA 1RU DEVICE, SUCH AS A BT-CMTS SERIES UNIT

TOP VIEW WHEN VERTICALLY MOUNTED