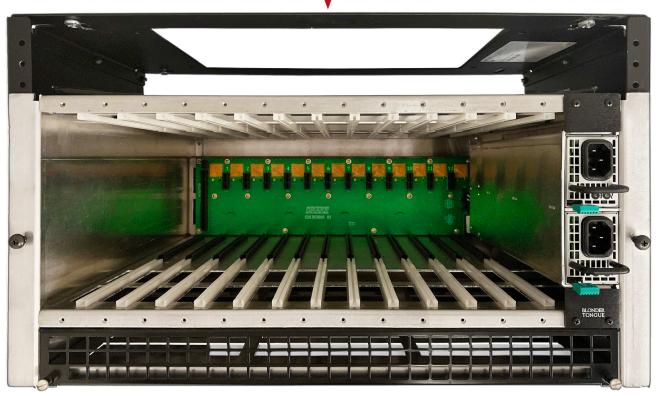

## **KEY FEATURES**

- » 6RU holds an extra 1RU device, such as a BT-CMTS Series unit
- » Mounts to wall either horizontally or vertically
- » Completely vented to maximize air flow for heat dissipation

#### 6RU - HOLDS AN EXTRA 1RU DEVICE, SUCH AS A BT-CMTS SERIES UNIT

TOP VIEW WHEN VERTICALLY MOUNTED